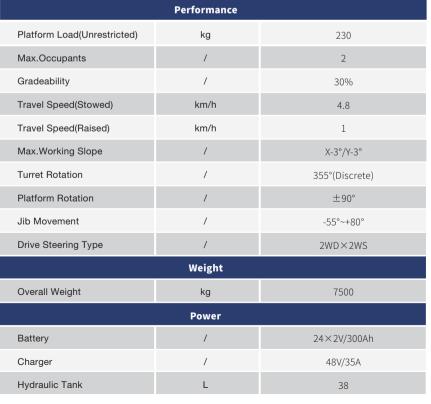

#### **Main Parameters**

| Item                           | Unit | LA14JE                           |
|--------------------------------|------|----------------------------------|
| Size                           |      |                                  |
| Max.Working Height             | m    | 15.7                             |
| Max.Platform Height            | m    | 13.7                             |
| Max.Operating Range            | m    | 8.26                             |
| A-Overall Length(Stowed)       | m    | 7.1                              |
| B-Overall Width(Stowed)        | m    | 1.79                             |
| C-Overall Height(Stowed)       | m    | 2                                |
| Overall Length(Transport)      | m    | 7.1                              |
| Overall Width(Transport)       | m    | 1.79                             |
| Overall Height(Transport)      | m    | 2                                |
| Platform Size(L×W×H)           | m    | 1.5×0.76×1.1                     |
| Turntable Tailswing            | m    | 0                                |
| D-Ground learance              | m    | 0.2                              |
| E-Wheelbase                    | m    | 2.03                             |
| Turning Radius(Inside/Outside) | m    | 1.83/4.27                        |
| Tyres                          | /    | 250-15/7.0 (Solid off-road tyre) |