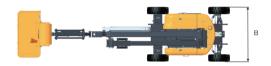

#### **Main Parameters**

| Item                           | Unit | LA14JE                           |
|--------------------------------|------|----------------------------------|
| Size                           |      |                                  |
| Max.Working Height             | m    | 15.7                             |
| Max.Platform Height            | m    | 13.7                             |
| Max.Operating Range            | m    | 8.26                             |
| A-Overall Length(Stowed)       | m    | 7.1                              |
| B-Overall Width(Stowed)        | m    | 1.79                             |
| C-Overall Height(Stowed)       | m    | 2                                |
| Overall Length(Transport)      | m    | 7.1                              |
| Overall Width(Transport)       | m    | 1.79                             |
| Overall Height(Transport)      | m    | 2                                |
| Platform Size(L×W×H)           | m    | 1.5×0.76×1.1                     |
| Turntable Tailswing            | m    | 0                                |
| D-Ground learance              | m    | 0.2                              |
| E-Wheelbase                    | m    | 2.03                             |
| Turning Radius(Inside/Outside) | m    | 1.83/4.27                        |
| Tyres                          | /    | 250-15/7.0 (Solid off-road tyre) |