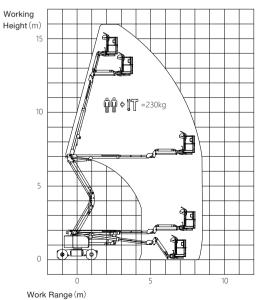

#### **Main Parameters**

| Item                           | Unit | LA14JE                           |
|--------------------------------|------|----------------------------------|
| Size                           |      |                                  |
| Max.Working Height             | m    | 15.7                             |
| Max.Platform Height            | m    | 13.7                             |
| Max.Operating Range            | m    | 8.26                             |
| A-Overall Length(Stowed)       | m    | 7.1                              |
| B-Overall Width(Stowed)        | m    | 1.79                             |
| C-Overall Height(Stowed)       | m    | 2                                |
| Overall Length(Transport)      | m    | 7.1                              |
| Overall Width(Transport)       | m    | 1.79                             |
| Overall Height(Transport)      | m    | 2                                |
| Platform Size(L×W×H)           | m    | 1.5×0.76×1.1                     |
| Turntable Tailswing            | m    | 0                                |
| D-Ground learance              | m    | 0.2                              |
| E-Wheelbase                    | m    | 2.03                             |
| Turning Radius(Inside/Outside) | m    | 1.83/4.27                        |
| Tyres                          | /    | 250-15/7.0 (Solid off-road tyre) |