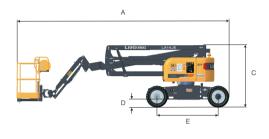

#### **Main Parameters**

| Item                           | Unit | LA14JE                           |
|--------------------------------|------|----------------------------------|
| Size                           |      |                                  |
| Max.Working Height             | m    | 15.7                             |
| Max.Platform Height            | m    | 13.7                             |
| Max.Operating Range            | m    | 8.26                             |
| A-Overall Length(Stowed)       | m    | 7.1                              |
| B-Overall Width(Stowed)        | m    | 1.79                             |
| C-Overall Height(Stowed)       | m    | 2                                |
| Overall Length(Transport)      | m    | 7.1                              |
| Overall Width(Transport)       | m    | 1.79                             |
| Overall Height(Transport)      | m    | 2                                |
| Platform Size(L×W×H)           | m    | 1.5×0.76×1.1                     |
| Turntable Tailswing            | m    | 0                                |
| D-Ground learance              | m    | 0.2                              |
| E-Wheelbase                    | m    | 2.03                             |
| Turning Radius(Inside/Outside) | m    | 1.83/4.27                        |
| Tyres                          | /    | 250-15/7.0 (Solid off-road tyre) |